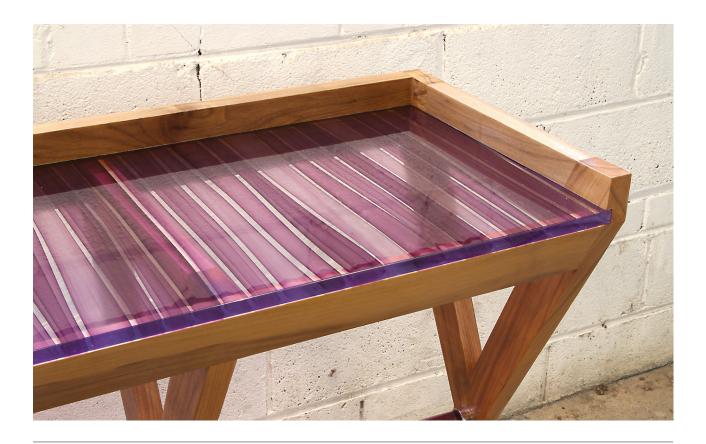

## **Chroma Glass**

Chroma panels consist of a number of glass rods placed into an open mold, which is then heated in a kiln to melt the rods into one panel.

All of the rods we use are hand colored and stretched to provide us with an infinite array of colors and patterns.

Available in 20 colours. Please see our colour chart.

standard dimension: 42" X 66" thickness: 1/2" to 2" thick

\* Due to the hand made nature of this glass the thickness has a variance of +/- 3mm.

Jeff Goodman Studio 51 Cranfield Road Toronto, Ontario Canada M4B 3H6