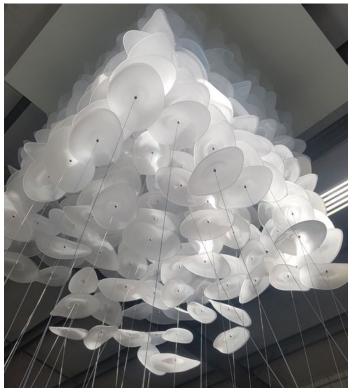

## **Casacade Chandelier**

The Cascade Chandelier is composed of multiple hand-blown glass forms strung together with stainless steel strands. Each grouping is unique and can be designed to suit any location. The combination of shiny and frosted surfaces shows off the individual pieces and allows the Chandelier to glow under all light conditions.

## Customizable overall form, size and colors.

## (left) 138"H X 60"W X 60"L

Over 800 pieces of hand blown glass discs hanging on stainless steel strands.

Prices available upon request.

Jeff Goodman Studio 51 Cranfield Road Toronto, Ontario Canada M4B 3H6 Phone: 416.532.8073