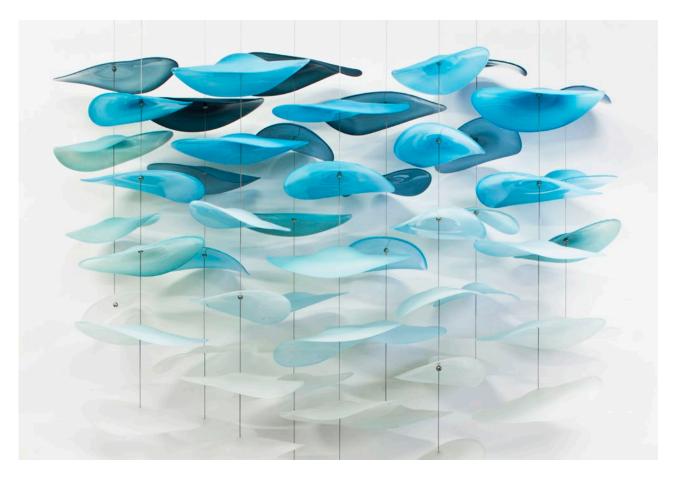

## **Casacade Chandelier**

The Cascade Chandelier is composed of multiple hand-blown glass forms strung together with stainless steel strands. Each grouping is unique and can be designed to suit any location. The combination of shiny and frosted surfaces shows off the individual pieces and allows the Chandelier to glow under all light conditions.

## Customizable overall form, size and colors.

## (left) 138"H X 60"W X 60"L

Over 800 pieces of hand blown glass discs hanging on stainless steel strands.

Prices available upon request.

Jeff Goodman Studio 51 Cranfield Road Toronto, Ontario Canada M4B 3H6 Phone: 416.532.8073